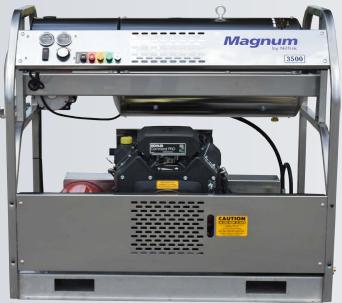

Magin Unn by Niffish

\*Picture may not represent the model shown

# 6115MAGLP-35KLPG 5.5 GPM @ 3500 PSI

HP5535 Pump

### **Magnum Features:**

- Stainless steel frames with lifetime warranty LP Dimensions: 48"L X 33"W X 42"H
- Stainless steel coil wrap, burner hood & control panel w/mounted adjustable thermostat, hour meter, lighted rocker switch & nozzles
- Anti-vibration isolators
- Commercial/Industrial electric start engines with low oil shutdown
- 3VX belt system offers balanced power transfer
- High efficiency insulated schedule 80 coil
- Beckett 115VAC oil burner w/Racor fuel filter
- Wayne HSG400 LP (Vapor) gas burner
- Rupture disc prevents over pressure and temperature damage
- 2500 watt generator
- Stainless steel quick connects w/ high temperature silicone o-rings